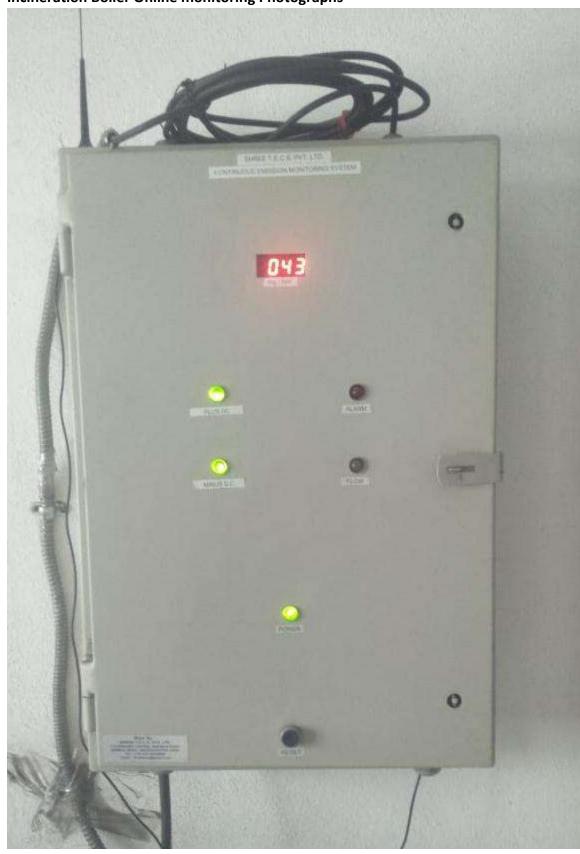

| 13 | All the commitments made regarding issues raised during the public Hearing/Consultation meeting shall be satisfactorily implemented.                                                                                                                                                                                                                                                                             | PA agreed to comply with.                                                                                                               |
|----|------------------------------------------------------------------------------------------------------------------------------------------------------------------------------------------------------------------------------------------------------------------------------------------------------------------------------------------------------------------------------------------------------------------|-----------------------------------------------------------------------------------------------------------------------------------------|
| 14 | At least 0.75% of the total project cost shall be allocated for Corporate Environment Responsibility (CER) and item-wise details along with time bound action plan shall be prepared and submitted to the Ministry's Regional Office.                                                                                                                                                                            | PA agreed to comply with.                                                                                                               |
| 15 | For the DG sets, emission limits and the stack height shall be in conformity with the extant regulations and the CPCB guidelines. Acoustic enclosure shall be provided to DG set for controlling the noise pollution                                                                                                                                                                                             | PA agreed to comply with.                                                                                                               |
| 16 | The unit shall make the arrangement for protection of possible fire hazards during manufacturing process in material handling. Firefighting system shall be as per the norms.                                                                                                                                                                                                                                    | PA agreed to comply with.                                                                                                               |
| 17 | Occupational health surveillance of the workers shall be done on a regular basis and records maintained as per the Factories Act.                                                                                                                                                                                                                                                                                | PA agreed to comply with.                                                                                                               |
| 18 | There shall be adequate space inside the plant premises earmarked for parking of vehicles for raw materials and finished products, and no parking to be allowed outside on public places.                                                                                                                                                                                                                        | PA agreed to comply with.                                                                                                               |
| 19 | Storage of raw material shall be done either in silos or covered area to prevent dust pollution and other fugitive emissions.                                                                                                                                                                                                                                                                                    | PA agreed to comply with.                                                                                                               |
| 20 | Continuous online (24 x 7) monitoring system for stack emissions shall be installed for measurement of flue gas discharge and the pollutants concentration, and the data to be transmitted to the CPCB and SPCB server. For online continuous monitoring of effluent, the unit shall install web camera with night vision capability and flow meters in the channel/drain carrying effluent within the premises. | We have installed online monitoring system for incineration Boiler stack and flow meter with WEBCAM for Con. Spent wash storage lagoon. |
| 21 | CO2 generated from the process shall be bottled/made solid ice sold to authorized vendors.                                                                                                                                                                                                                                                                                                                       | PA agreed to comply with.                                                                                                               |
| 22 | There shall be adequate space inside the plant premises earmarked for parking of vehicles for raw materials and finished products, and no parking to be allowed outside on public places.                                                                                                                                                                                                                        | PA agreed to comply with.                                                                                                               |
|    |                                                                                                                                                                                                                                                                                                                                                                                                                  |                                                                                                                                         |