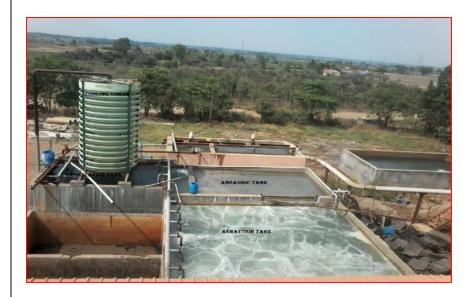

| EC<br>No - | J - 11011/41/2015-IA-II (I) Date - 20.03.2017                                                                                                                                                                                      | April 2022                                                                                                                                                                                                                                                                                                                                                             |
|------------|------------------------------------------------------------------------------------------------------------------------------------------------------------------------------------------------------------------------------------|------------------------------------------------------------------------------------------------------------------------------------------------------------------------------------------------------------------------------------------------------------------------------------------------------------------------------------------------------------------------|
| SR.<br>NO. | EC Condition                                                                                                                                                                                                                       | Compliances                                                                                                                                                                                                                                                                                                                                                            |
|            | A) Specific Condition                                                                                                                                                                                                              |                                                                                                                                                                                                                                                                                                                                                                        |
| 1          | Zero liquid Discharge System shall be ensured                                                                                                                                                                                      | We have full-fledged disposal method carried out in a scientific manner on land for irrigation in available 50 Acres for crop irrigation.                                                                                                                                                                                                                              |
| 2          | Water requirement to be reduced at extent possible by using latest process methodology being used worldwide.                                                                                                                       | Ours is the first Sugar factory in Maharashtra, wherein, we run the entire industrial activity with treated and recycled condensates, which is accrued from cane and no fresh water is utilized, for sugar factory operation. We have installed Condensate Polishing Unit (C.P.U) for sugar factory excess condensate water treatment and recycled purpose. Annexure 1 |
| 3          | Fly ash be generated shall be sent to nearby cement industry.                                                                                                                                                                      | The measurity of fly ash is utilize of our press mud composting yard the remaining of the small quantity is we have sold ash to brick manufactures and farmers.                                                                                                                                                                                                        |
| 4          | Green belt (10 m wide) of perennial plant species like Neem, Seasam, Teak etc. to be developed around the plant periphery ensuring the 33% area of the plant as green area. The forest department may be consulted in this regard. | We have already planted 4356 Nos of tree as site.                                                                                                                                                                                                                                                                                                                      |
| 5          | Air emission from all point source to be controlled by latest technology instrument. The emissions shall conform to the limits imposed by Maharashtra Pollution Control Board (MPCB)                                               | We have already installed air pollution control equipment as per consent stipulation. The efficiency further increase bagasse drying mechanism was installed.                                                                                                                                                                                                          |
| 6          | Periodic soil and water sampling in nearby villages and water bodies to be done by the project authorities through 3rd part expert                                                                                                 | The soil and water sampling in nearby villages carried out periodically. The report are enclosed as <b>Annexure 2</b>                                                                                                                                                                                                                                                  |

The salient points of our efforts in above direction are:

- Ours is the **first Sugar factory in Maharashtra**, wherein, we run the entire industrial activity with treated and recycled condensates, which is accrued from cane and **no fresh water is utilized**, for sugar factory operation. As given in Annexure I, the same condition prevails for additional capacity as well, wherein, we are not required to consume any raw water, and therefore, there is no effluent generation from the same.
- ii) We also have installed Bagasse drying mechanism, with waste heat from flue gas, thus minimizing consumption of Bagasse for combustion, thereby effectively reducing the emissions at source itself. We have also taken various measures as given in Annexure II, which depict the sembalance of fuel consumption and therefore there is no air emission increase in this respect.
- 2) We have provided a full fledged Effluent Treatment Plant and operating the same with due vigil. Analysis of the treatment efficiency is a routine and corrective measures are taken immediately.
- 3) We have taken care that no untreated/ treated effluent from factory enters any water course and all the treated effluent is utilized on our own Land for Cane seed Plantation Irrigation, employing scientific practices.
- We have a full fledged division of Environmental Management, wherein, all our Environmental management Plants are monitored on daily basis, along with requisite analysis carried out in our laboratory by trained chemists. We also have installed 'Online Monitoring Systems for Water and Air Pollution Control System monitoring, as per stipulations in this regard.
  - The above measures have resulted in waste generation minimization, and it implies that there is 'zero increase in pollutional load', due to the measures taken above.