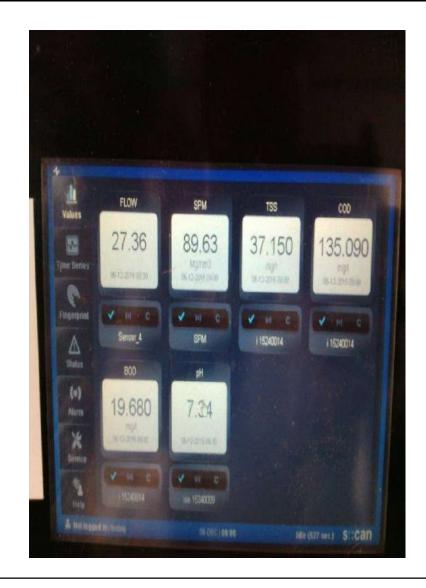

| EC<br>No - | J - 11011/41/2015-IA-II (I) Date - 20.03.2017                                                                                                                                                                                      | April 2022                                                                                                                                                                                                                                                                                                                                                             |
|------------|------------------------------------------------------------------------------------------------------------------------------------------------------------------------------------------------------------------------------------|------------------------------------------------------------------------------------------------------------------------------------------------------------------------------------------------------------------------------------------------------------------------------------------------------------------------------------------------------------------------|
| SR.<br>NO. | EC Condition                                                                                                                                                                                                                       | Compliances                                                                                                                                                                                                                                                                                                                                                            |
|            | A) Specific Condition                                                                                                                                                                                                              |                                                                                                                                                                                                                                                                                                                                                                        |
| 1          | Zero liquid Discharge System shall be ensured                                                                                                                                                                                      | We have full-fledged disposal method carried out in a scientific manner on land for irrigation in available 50 Acres for crop irrigation.                                                                                                                                                                                                                              |
| 2          | Water requirement to be reduced at extent possible by using latest process methodology being used worldwide.                                                                                                                       | Ours is the first Sugar factory in Maharashtra, wherein, we run the entire industrial activity with treated and recycled condensates, which is accrued from cane and no fresh water is utilized, for sugar factory operation. We have installed Condensate Polishing Unit (C.P.U) for sugar factory excess condensate water treatment and recycled purpose. Annexure 1 |
| 3          | Fly ash be generated shall be sent to nearby cement industry.                                                                                                                                                                      | The measurity of fly ash is utilize of our press mud composting yard the remaining of the small quantity is we have sold ash to brick manufactures and farmers.                                                                                                                                                                                                        |
| 4          | Green belt (10 m wide) of perennial plant species like Neem, Seasam, Teak etc. to be developed around the plant periphery ensuring the 33% area of the plant as green area. The forest department may be consulted in this regard. | We have already planted 4356 Nos of tree as site.                                                                                                                                                                                                                                                                                                                      |
| 5          | Air emission from all point source to be controlled by latest technology instrument. The emissions shall conform to the limits imposed by Maharashtra Pollution Control Board (MPCB)                                               | We have already installed air pollution control equipment as per consent stipulation. The efficiency further increase bagasse drying mechanism was installed.                                                                                                                                                                                                          |
| 6          | Periodic soil and water sampling in nearby villages and water bodies to be done by the project authorities through 3rd part expert                                                                                                 | The soil and water sampling in nearby villages carried out periodically. The report are enclosed as <b>Annexure 2</b>                                                                                                                                                                                                                                                  |