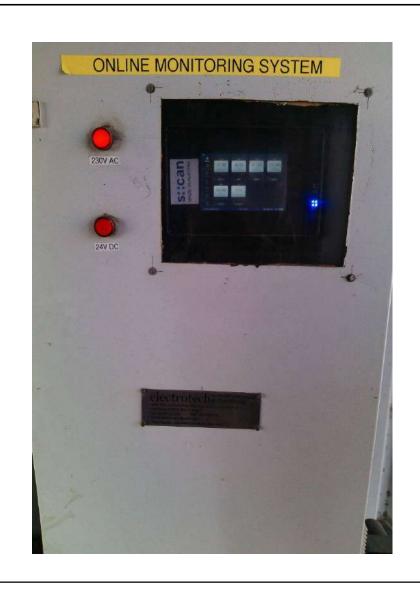

| EC<br>No - | J - 11011/41/2015-IA-II (I) Date - 20.03.2017                                                                                                                                                                                      | April 2022                                                                                                                                                                                                                                                                                                                                                             |
|------------|------------------------------------------------------------------------------------------------------------------------------------------------------------------------------------------------------------------------------------|------------------------------------------------------------------------------------------------------------------------------------------------------------------------------------------------------------------------------------------------------------------------------------------------------------------------------------------------------------------------|
| SR.<br>NO. | EC Condition                                                                                                                                                                                                                       | Compliances                                                                                                                                                                                                                                                                                                                                                            |
|            | A) Specific Condition                                                                                                                                                                                                              |                                                                                                                                                                                                                                                                                                                                                                        |
| 1          | Zero liquid Discharge System shall be ensured                                                                                                                                                                                      | We have full-fledged disposal method carried out in a scientific manner on land for irrigation in available 50 Acres for crop irrigation.                                                                                                                                                                                                                              |
| 2          | Water requirement to be reduced at extent possible by using latest process methodology being used worldwide.                                                                                                                       | Ours is the first Sugar factory in Maharashtra, wherein, we run the entire industrial activity with treated and recycled condensates, which is accrued from cane and no fresh water is utilized, for sugar factory operation. We have installed Condensate Polishing Unit (C.P.U) for sugar factory excess condensate water treatment and recycled purpose. Annexure 1 |
| 3          | Fly ash be generated shall be sent to nearby cement industry.                                                                                                                                                                      | The measurity of fly ash is utilize of our press mud composting yard the remaining of the small quantity is we have sold ash to brick manufactures and farmers.                                                                                                                                                                                                        |
| 4          | Green belt (10 m wide) of perennial plant species like Neem, Seasam, Teak etc. to be developed around the plant periphery ensuring the 33% area of the plant as green area. The forest department may be consulted in this regard. | We have already planted 4356 Nos of tree as site.                                                                                                                                                                                                                                                                                                                      |
| 5          | Air emission from all point source to be controlled by latest technology instrument. The emissions shall conform to the limits imposed by Maharashtra Pollution Control Board (MPCB)                                               | We have already installed air pollution control equipment as per consent stipulation. The efficiency further increase bagasse drying mechanism was installed.                                                                                                                                                                                                          |
| 6          | Periodic soil and water sampling in nearby villages and water bodies to be done by the project authorities through 3rd part expert                                                                                                 | The soil and water sampling in nearby villages carried out periodically. The report are enclosed as <b>Annexure 2</b>                                                                                                                                                                                                                                                  |