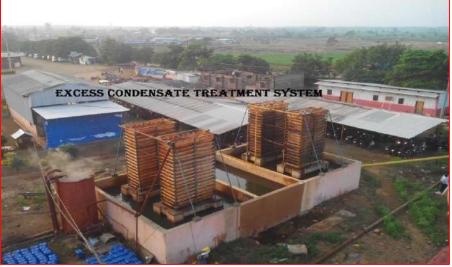

| EC<br>No - | J - 11011/41/2015-IA-II (I) Date - 20.03.2017                                                                                                                                                                                      | April 2022                                                                                                                                                                                                                                                                                                                                                             |
|------------|------------------------------------------------------------------------------------------------------------------------------------------------------------------------------------------------------------------------------------|------------------------------------------------------------------------------------------------------------------------------------------------------------------------------------------------------------------------------------------------------------------------------------------------------------------------------------------------------------------------|
| SR.<br>NO. | EC Condition                                                                                                                                                                                                                       | Compliances                                                                                                                                                                                                                                                                                                                                                            |
|            | A) Specific Condition                                                                                                                                                                                                              |                                                                                                                                                                                                                                                                                                                                                                        |
| 1          | Zero liquid Discharge System shall be ensured                                                                                                                                                                                      | We have full-fledged disposal method carried out in a scientific manner on land for irrigation in available 50 Acres for crop irrigation.                                                                                                                                                                                                                              |
| 2          | Water requirement to be reduced at extent possible by using latest process methodology being used worldwide.                                                                                                                       | Ours is the first Sugar factory in Maharashtra, wherein, we run the entire industrial activity with treated and recycled condensates, which is accrued from cane and no fresh water is utilized, for sugar factory operation. We have installed Condensate Polishing Unit (C.P.U) for sugar factory excess condensate water treatment and recycled purpose. Annexure 1 |
| 3          | Fly ash be generated shall be sent to nearby cement industry.                                                                                                                                                                      | The measurity of fly ash is utilize of our press mud composting yard the remaining of the small quantity is we have sold ash to brick manufactures and farmers.                                                                                                                                                                                                        |
| 4          | Green belt (10 m wide) of perennial plant species like Neem, Seasam, Teak etc. to be developed around the plant periphery ensuring the 33% area of the plant as green area. The forest department may be consulted in this regard. | We have already planted 4356 Nos of tree as site.                                                                                                                                                                                                                                                                                                                      |
| 5          | Air emission from all point source to be controlled by latest technology instrument. The emissions shall conform to the limits imposed by Maharashtra Pollution Control Board (MPCB)                                               | We have already installed air pollution control equipment as per consent stipulation. The efficiency further increase bagasse drying mechanism was installed.                                                                                                                                                                                                          |
| 6          | Periodic soil and water sampling in nearby villages and water bodies to be done by the project authorities through 3rd part expert                                                                                                 | The soil and water sampling in nearby villages carried out periodically. The report are enclosed as <b>Annexure 2</b>                                                                                                                                                                                                                                                  |

The salient points of our efforts in above direction are:

- Ours is the **first Sugar factory in Maharashtra**, wherein, we run the entire industrial activity with treated and recycled condensates, which is accrued from cane and **no fresh water is utilized**, for sugar factory operation. As given in Annexure I, the same condition prevails for additional capacity as well, wherein, we are not required to consume any raw water, and therefore, there is no effluent generation from the same.
- ii) We also have installed Bagasse drying mechanism, with waste heat from flue gas, thus minimizing consumption of Bagasse for combustion, thereby effectively reducing the emissions at source itself. We have also taken various measures as given in Annexure II, which depict the sembalance of fuel consumption and therefore there is no air emission increase in this respect.
- 2) We have provided a full fledged Effluent Treatment Plant and operating the same with due vigil. Analysis of the treatment efficiency is a routine and corrective measures are taken immediately.
- 3) We have taken care that no untreated/ treated effluent from factory enters any water course and all the treated effluent is utilized on our own Land for Cane seed Plantation Irrigation, employing scientific practices.
- We have a full fledged division of Environmental Management, wherein, all our Environmental management Plants are monitored on daily basis, along with requisite analysis carried out in our laboratory by trained chemists. We also have installed 'Online Monitoring Systems for Water and Air Pollution Control System monitoring, as per stipulations in this regard.
  - The above measures have resulted in waste generation minimization, and it implies that there is 'zero increase in pollutional load', due to the measures taken above.