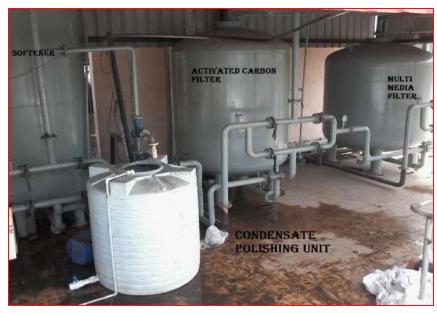

The salient points of our efforts in above direction are:

- Ours is the **first Sugar factory in Maharashtra**, wherein, we run the entire industrial activity with treated and recycled condensates, which is accrued from cane and **no fresh water is utilized**, for sugar factory operation. As given in Annexure I, the same condition prevails for additional capacity as well, wherein, we are not required to consume any raw water, and therefore, there is no effluent generation from the same.
- ii) We also have installed Bagasse drying mechanism, with waste heat from flue gas, thus minimizing consumption of Bagasse for combustion, thereby effectively reducing the emissions at source itself. We have also taken various measures as given in Annexure II, which depict the sembalance of fuel consumption and therefore there is no air emission increase in this respect.
- 2) We have provided a full fledged Effluent Treatment Plant and operating the same with due vigil. Analysis of the treatment efficiency is a routine and corrective measures are taken immediately.
- 3) We have taken care that no untreated/ treated effluent from factory enters any water course and all the treated effluent is utilized on our own Land for Cane seed Plantation Irrigation, employing scientific practices.
- We have a full fledged division of Environmental Management, wherein, all our Environmental management Plants are monitored on daily basis, along with requisite analysis carried out in our laboratory by trained chemists. We also have installed 'Online Monitoring Systems for Water and Air Pollution Control System monitoring, as per stipulations in this regard.
  - The above measures have resulted in waste generation minimization, and it implies that there is 'zero increase in pollutional load', due to the measures taken above.