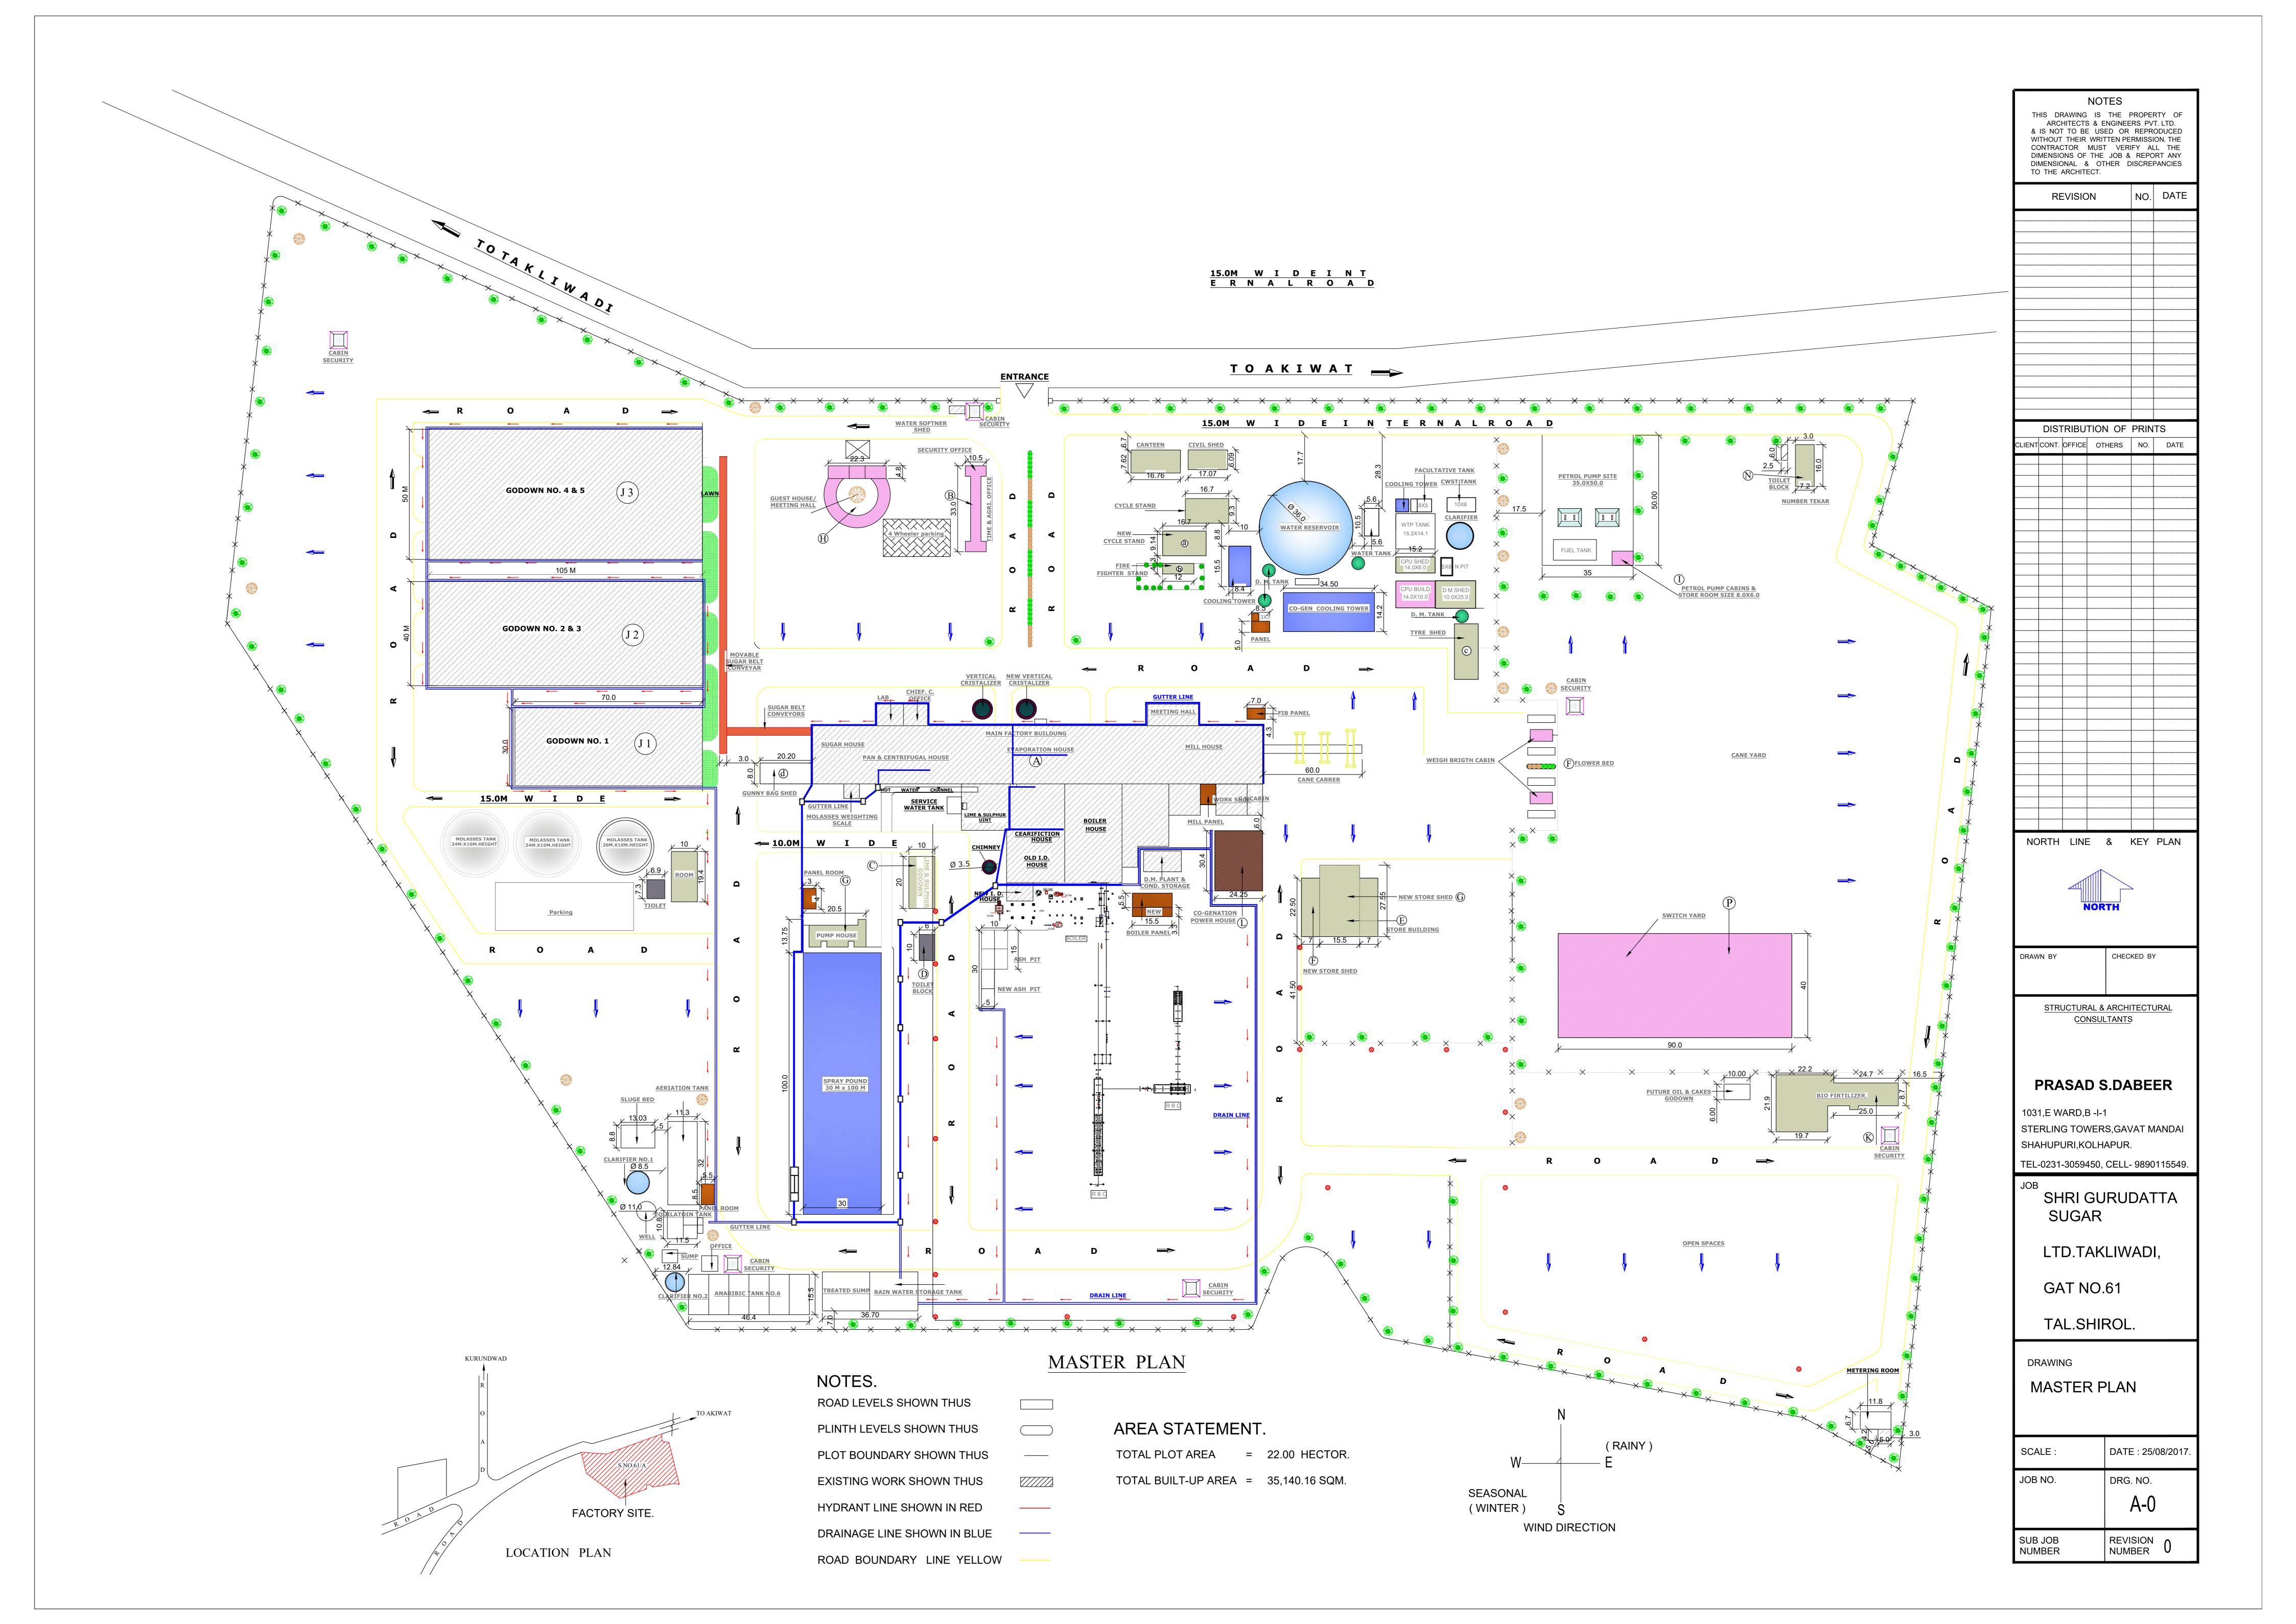

## **Shri Gurudatt Sugars Ltd.,**

## Gat No. 61/A, Akiwat - Takaliwadi Road , Takaliwadi - 416108, Taluka - Shirol, Dist - Kolhapur, Maharashtra

Compliance of Conditions Stipulated in environmental clearance granted to expansion of Sugar Plant (From 4900 TCD to 6000 TCD) & Co-generation Power Plant (From 15 MW to 21 MW) by MoEF & CC, New Delhi vide letter No. J - 11011/41/2015-IA-II (I) Date - 20.03.2017