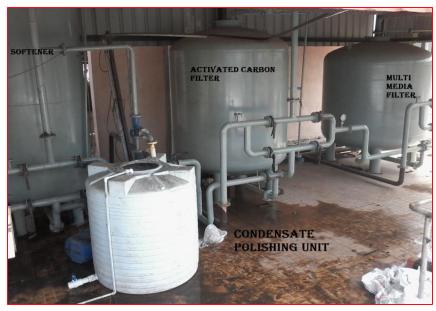

SGSL/ 522 /2018-2019

Date - September 04, 2018

To,
The Regional Officer,
Ministry of Environment, Forest & Climate Change,
Regional office (WCZ), Ground Floor, East Wing,
New Secretariat Building, Civil Lines, Nagpur.
Tel No. 0712 – 2531318
Email: moefregionalofficenagpur@gmail.com

The salient points of our efforts in above direction are:

- Ours is the **first Sugar factory in Maharashtra**, wherein, we run the entire industrial activity with treated and recycled condensates, which is accrued from cane and **no fresh water is utilized**, for sugar factory operation. As given in Annexure I, the same condition prevails for additional capacity as well, wherein, we are not required to consume any raw water, and therefore, there is no effluent generation from the same.
- ii) We also have installed Bagasse drying mechanism, with waste heat from flue gas, thus minimizing consumption of Bagasse for combustion, thereby effectively reducing the emissions at source itself. We have also taken various measures as given in Annexure II, which depict the sembalance of fuel consumption and therefore there is no air emission increase in this respect.
- 2) We have provided a full fledged Effluent Treatment Plant and operating the same with due vigil. Analysis of the treatment efficiency is a routine and corrective measures are taken immediately.
- 3) We have taken care that no untreated/ treated effluent from factory enters any water course and all the treated effluent is utilized on our own Land for Cane seed Plantation Irrigation, employing scientific practices.
- We have a full fledged division of Environmental Management, wherein, all our Environmental management Plants are monitored on daily basis, along with requisite analysis carried out in our laboratory by trained chemists. We also have installed 'Online Monitoring Systems for Water and Air Pollution Control System monitoring, as per stipulations in this regard.
  - The above measures have resulted in waste generation minimization, and it implies that there is 'zero increase in pollutional load', due to the measures taken above.