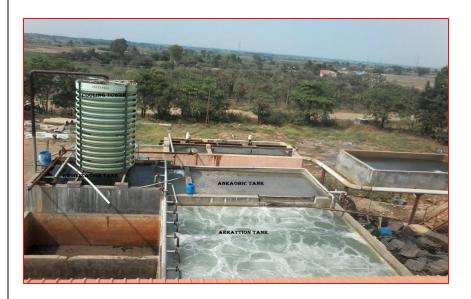

| EC No - | J - 11011/41/2015-IA-II (I) Date - 20.03.2017                                                                                                                                                                                      |                                                                                                                                                                                                                                                          |
|---------|------------------------------------------------------------------------------------------------------------------------------------------------------------------------------------------------------------------------------------|----------------------------------------------------------------------------------------------------------------------------------------------------------------------------------------------------------------------------------------------------------|
| SR. NO. | EC Condition                                                                                                                                                                                                                       | Compliances                                                                                                                                                                                                                                              |
|         | A) Specific Condition                                                                                                                                                                                                              |                                                                                                                                                                                                                                                          |
| 1       | Zoro liquid Discharge System shall be ensured                                                                                                                                                                                      | We have full fledged disposal method carried out in a scientific                                                                                                                                                                                         |
| '       | Zero liquid Discharge System shall be ensured                                                                                                                                                                                      | manner on land for irrigation in available 50 Acres for crop irrigation.                                                                                                                                                                                 |
| 2       | Water requirement to be reduced at extent possible by using latest process                                                                                                                                                         | Ours is the first Sugar factory in Maharashtra, wherein, we run<br>the entire industrial activity with treated and recycled<br>condensates, which is accrued from cane and no fresh water is<br>utilized, for sugar factory operation. We have installed |
| 2       | methodology being used worldwide.                                                                                                                                                                                                  | Condensate Polishing Unit (C.P.U) for sugar factory excess condensate water treatment and recycled purpose. <b>Annexure</b> 1                                                                                                                            |
| 3       | Fly ash be generated shall be sent to nearby cement industry.                                                                                                                                                                      | The measurity of fly ash is utilizae of our press mud composting yard the remaining of the small quantity is we have sold ash to brick manufactures and farmers.                                                                                         |
| 4       | Green belt (10 m wide) of perenneal plant species like Neem, Seasam, Teak etc. to be developed around the plant perophery ensuring the 33% area of the plant as green area. The forest department may be consulted in this regard. | We have already planted 3356 Nos of tree as site. And 1000<br>Nos tree plantation work is going on.                                                                                                                                                      |
| 5       | Air emissiond from all point source to be controlled by latest technology instrument. The emissions shall conform to the limets imposed by Maharashtra Pollution Control Board (MPCB)                                              | We have alredy installed air pollution control equipment as per consent stipulation. The efficincy futher increase bagasse drying mechanisum was installed.                                                                                              |
| 6       | Periodic soil and water sampling in nearby villages and water bodies to be done by the project authorities through 3rd part expert and report shall be submitted to the concerned Regional office of the Ministry.                 | The soil and water sampling in nearby villages carried out periodically. The report are enclosed as <b>Annexure 2</b>                                                                                                                                    |