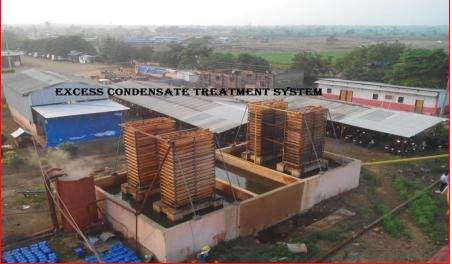

SGSL/ 522 /2018-2019

Date - September 04, 2018

To,
The Regional Officer,
Ministry of Environment, Forest & Climate Change,
Regional office (WCZ), Ground Floor, East Wing,
New Secretariat Building, Civil Lines, Nagpur.
Tel No. 0712 – 2531318
Email: moefregionalofficenagpur@gmail.com

The salient points of our efforts in above direction are:

- Ours is the **first Sugar factory in Maharashtra**, wherein, we run the entire industrial activity with treated and recycled condensates, which is accrued from cane and **no fresh water is utilized**, for sugar factory operation. As given in Annexure I, the same condition prevails for additional capacity as well, wherein, we are not required to consume any raw water, and therefore, there is no effluent generation from the same.
- ii) We also have installed Bagasse drying mechanism, with waste heat from flue gas, thus minimizing consumption of Bagasse for combustion, thereby effectively reducing the emissions at source itself. We have also taken various measures as given in Annexure II, which depict the sembalance of fuel consumption and therefore there is no air emission increase in this respect.
- 2) We have provided a full fledged Effluent Treatment Plant and operating the same with due vigil. Analysis of the treatment efficiency is a routine and corrective measures are taken immediately.
- 3) We have taken care that no untreated/ treated effluent from factory enters any water course and all the treated effluent is utilized on our own Land for Cane seed Plantation Irrigation, employing scientific practices.
- We have a full fledged division of Environmental Management, wherein, all our Environmental management Plants are monitored on daily basis, along with requisite analysis carried out in our laboratory by trained chemists. We also have installed 'Online Monitoring Systems for Water and Air Pollution Control System monitoring, as per stipulations in this regard.
  - The above measures have resulted in waste generation minimization, and it implies that there is 'zero increase in pollutional load', due to the measures taken above.