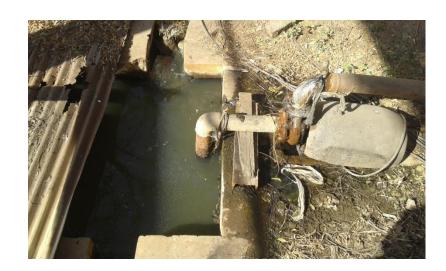

| 3 | The locations of ambient air quality monitoring statiions shall be decided in consultation with the State Pollutiion Control Board (SPCB) and it shall be ensured that at least one station is installed in the upwind and downwind directiion as well as where maximum ground level concentration are anticipated.                                                                               | Complied. Ambient air quality monitoring is being carried out at three (03) location within the plant. PA submitted that the locations were decided in consultation with MPCB. As per the monitoring data, the ambient air quality leveles found to be within prescribed limits.                                                                                                                                                                                                                                         |
|---|---------------------------------------------------------------------------------------------------------------------------------------------------------------------------------------------------------------------------------------------------------------------------------------------------------------------------------------------------------------------------------------------------|--------------------------------------------------------------------------------------------------------------------------------------------------------------------------------------------------------------------------------------------------------------------------------------------------------------------------------------------------------------------------------------------------------------------------------------------------------------------------------------------------------------------------|
| 4 | The National ambient air quality emission standards issued by the ministry vide G.S.R. No. 826(E) dated 16th november, 2009 shall be followed.                                                                                                                                                                                                                                                    | Complied. Acoustic enclosures have been provided. Green belt has been developed around the plant area. As per the monitioring data, the noise levels found to be within stipulated limits. The copy is enclosed as <b>Annexure 4</b> .                                                                                                                                                                                                                                                                                   |
| 5 | The overall noise levels in and around the plant area shall be kept well within the standards by providing noise control measures including acoustic hoods, silencers, enclosures etc. on all sources of noise generation. The ambient noise levels shall conform to the standards prescribed under Environment (Protection) Act, 1986 Rules, 1989 viz. 75 dBA (day time) and 70 dBA (night time) | Complied. Roof top harvesting has been provided for the sugar godowns. Two collection pits of capacities 2100 cu.m. and 1600 cu.m. have been provided for the storage of rain water.                                                                                                                                                                                                                                                                                                                                     |
| 6 | The company shall harvest rainwater from the roof tops of the buildings and storm water drains to recharge the ground and use the same water for the process activities of the project to conserve fresh water.                                                                                                                                                                                   | Raw material and finished product are solids. Major spillage of materials is not envisaged.                                                                                                                                                                                                                                                                                                                                                                                                                              |
| 7 | Training shall be imparted to all employees on safety and health aspects of chemicals handling. Pre-employment and routine periodical medical examination for all employees shall be undertaken on regular basis. Training to all employees on handling of chemicals shall be imparted.                                                                                                           | Complied. Personnel protective equipment has been provided to workers. The report are enclosed as <b>Annexure 5</b> .                                                                                                                                                                                                                                                                                                                                                                                                    |
| 8 | The company shall comply with all the environmental protection measures and safeguards proposed in the documents submitted to the Ministry. All the recommendations made in the EIA/EMP in respect of environmental management and risk mitigation measures relating to the projet shall be implemented.                                                                                          | Wet scruber with a stack of height 65 m has been provided. Effluent treatment plant has been provided. Treated dffluent is used in the seed farms of the industry also supplied to the agriculture fields of farmers of nearby villages upon prior request from farmers. Green belt has been provided. Environmental quality monitoring is being carried out. CSR works are being undertaken. Vermi composting is being carried out with the waste generated in the cane yard. Compost is being supplied to the farmers. |
| 9 | The company shall undertake all relevant measures for improving the socioeconomic conditions of the surrounding area. CSR activities shall be undertaken by involving local villages and administration.                                                                                                                                                                                          | Compilied.                                                                                                                                                                                                                                                                                                                                                                                                                                                                                                               |