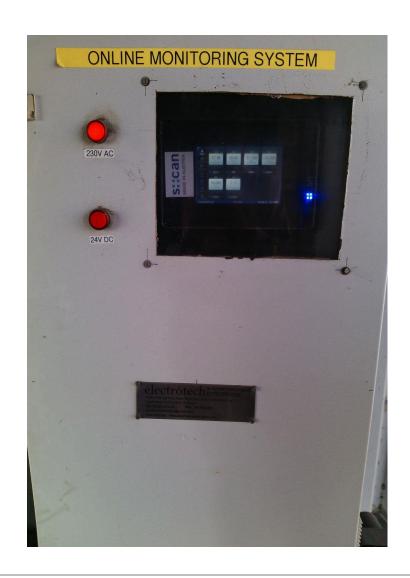

| 7  | RO plant of sufficient capacity to be installed in the nearby villages to ensure safe drinking water supply. Maintenance of the RO plant will be ownde by the project authorities.                                                                                                                                                                                                                                                            | The RO plant installed for drinking water purpose and benefits all nearby villages.                                                                                                                                                                                                                                                                                                                                                  |  |
|----|-----------------------------------------------------------------------------------------------------------------------------------------------------------------------------------------------------------------------------------------------------------------------------------------------------------------------------------------------------------------------------------------------------------------------------------------------|--------------------------------------------------------------------------------------------------------------------------------------------------------------------------------------------------------------------------------------------------------------------------------------------------------------------------------------------------------------------------------------------------------------------------------------|--|
| 8  | Health check up camps to be organized preiodically in nearby villages.                                                                                                                                                                                                                                                                                                                                                                        | The health check up camps carried out periodically.                                                                                                                                                                                                                                                                                                                                                                                  |  |
| 9  | A regular environmental manager having PG qualification in environmental sciences / environmental enginneering to be appointed for looking after the environmental management practices in the plant.                                                                                                                                                                                                                                         | We have already recruit Environmental Engineer having PG Qualification with full fledged division of Environmental Management, wherein, all our Environmental management Plants are monitored on daily basis, along with requisite analysis carried out in our laboratory by trained chemists.                                                                                                                                       |  |
| 10 | Automatic/ online monitoring system (24*7 monitoring devices) for flow measurement and relevant pollutants in the treatment system to be installed. The data to be made available to the respective SPCB and in the Company's website.                                                                                                                                                                                                        | We have already installed and completed the connectivity to CPCB / MPCB server of online monitoring system of ETP outlet water parameter (Flow, PH, TSS, COD & BOD) & Boiler stack (SPM /TPM) . The continuous monitoring results of ETP outlet water parameter & boiler stack emission depict that we are achieving norms stipulated by MPCB on a continuous time basis. The photo of instrument is attached as <b>Annexure 3</b> . |  |
|    | B) General Conditions:                                                                                                                                                                                                                                                                                                                                                                                                                        |                                                                                                                                                                                                                                                                                                                                                                                                                                      |  |
| 1  | The project authorities must strictly adhere to the stipulations made by the Maharashtra Pollution Control Board, State Government and any other statutory authority.                                                                                                                                                                                                                                                                         | PA agreed to comply with                                                                                                                                                                                                                                                                                                                                                                                                             |  |
| 2  | No futher expansion or modifications in the plant shall be carried out without prior approval of the Ministry of Environment, Forest and Climate Change. In case of deviations or alteration in the project proposal from those submitted to this Ministry for clearance, a fresh reference shall be mae to the Ministry to assess the adequacy of conditions imposed and to add additional environment protection meadures required, if any. | and Climate Change. In case of I from those submitted to this mae to the Ministry to assess the Iitiionl environment protection                                                                                                                                                                                                                                                                                                      |  |