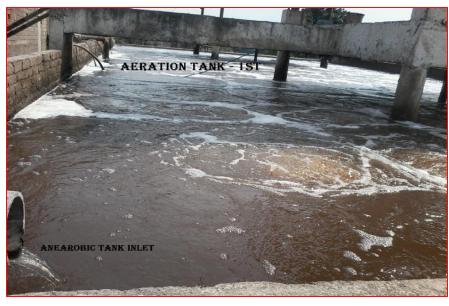

| EC No - | J - 11011/41/2015-IA-II (I) Date - 20.03.2017                                                                                                                                                                                      |                                                                                                                                                                                                                                                          |
|---------|------------------------------------------------------------------------------------------------------------------------------------------------------------------------------------------------------------------------------------|----------------------------------------------------------------------------------------------------------------------------------------------------------------------------------------------------------------------------------------------------------|
| SR. NO. | EC Condition                                                                                                                                                                                                                       | Compliances                                                                                                                                                                                                                                              |
|         | A) Specific Condition                                                                                                                                                                                                              |                                                                                                                                                                                                                                                          |
| 1       | Zoro liquid Discharge System shall be ensured                                                                                                                                                                                      | We have full fledged disposal method carried out in a scientific                                                                                                                                                                                         |
| '       | Zero liquid Discharge System shall be ensured                                                                                                                                                                                      | manner on land for irrigation in available 50 Acres for crop irrigation.                                                                                                                                                                                 |
| 2       | Water requirement to be reduced at extent possible by using latest process                                                                                                                                                         | Ours is the first Sugar factory in Maharashtra, wherein, we run<br>the entire industrial activity with treated and recycled<br>condensates, which is accrued from cane and no fresh water is<br>utilized, for sugar factory operation. We have installed |
| 2       | methodology being used worldwide.                                                                                                                                                                                                  | Condensate Polishing Unit (C.P.U) for sugar factory excess condensate water treatment and recycled purpose. <b>Annexure</b> 1                                                                                                                            |
| 3       | Fly ash be generated shall be sent to nearby cement industry.                                                                                                                                                                      | The measurity of fly ash is utilizae of our press mud composting yard the remaining of the small quantity is we have sold ash to brick manufactures and farmers.                                                                                         |
| 4       | Green belt (10 m wide) of perenneal plant species like Neem, Seasam, Teak etc. to be developed around the plant perophery ensuring the 33% area of the plant as green area. The forest department may be consulted in this regard. | We have already planted 3356 Nos of tree as site. And 1000<br>Nos tree plantation work is going on.                                                                                                                                                      |
| 5       | Air emissiond from all point source to be controlled by latest technology instrument. The emissions shall conform to the limets imposed by Maharashtra Pollution Control Board (MPCB)                                              | We have alredy installed air pollution control equipment as per consent stipulation. The efficincy futher increase bagasse drying mechanisum was installed.                                                                                              |
| 6       | Periodic soil and water sampling in nearby villages and water bodies to be done by the project authorities through 3rd part expert and report shall be submitted to the concerned Regional office of the Ministry.                 | The soil and water sampling in nearby villages carried out periodically. The report are enclosed as <b>Annexure 2</b>                                                                                                                                    |