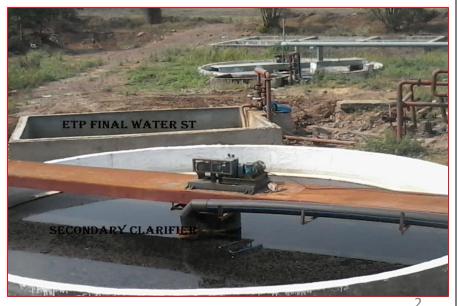

| EC No - | J - 11011/41/2015-IA-II (I) Date - 20.03.2017                                                                                                                                                                                      |                                                                                                                                                                                                                                                          |
|---------|------------------------------------------------------------------------------------------------------------------------------------------------------------------------------------------------------------------------------------|----------------------------------------------------------------------------------------------------------------------------------------------------------------------------------------------------------------------------------------------------------|
| SR. NO. | EC Condition                                                                                                                                                                                                                       | Compliances                                                                                                                                                                                                                                              |
|         | A) Specific Condition                                                                                                                                                                                                              |                                                                                                                                                                                                                                                          |
| 1       | Zoro liquid Discharge System shall be ensured                                                                                                                                                                                      | We have full fledged disposal method carried out in a scientific                                                                                                                                                                                         |
| '       | Zero liquid Discharge System shall be ensured                                                                                                                                                                                      | manner on land for irrigation in available 50 Acres for crop irrigation.                                                                                                                                                                                 |
| 2       | Water requirement to be reduced at extent possible by using latest process                                                                                                                                                         | Ours is the first Sugar factory in Maharashtra, wherein, we run<br>the entire industrial activity with treated and recycled<br>condensates, which is accrued from cane and no fresh water is<br>utilized, for sugar factory operation. We have installed |
| 2       | methodology being used worldwide.                                                                                                                                                                                                  | Condensate Polishing Unit (C.P.U) for sugar factory excess condensate water treatment and recycled purpose. <b>Annexure</b> 1                                                                                                                            |
| 3       | Fly ash be generated shall be sent to nearby cement industry.                                                                                                                                                                      | The measurity of fly ash is utilizae of our press mud composting yard the remaining of the small quantity is we have sold ash to brick manufactures and farmers.                                                                                         |
| 4       | Green belt (10 m wide) of perenneal plant species like Neem, Seasam, Teak etc. to be developed around the plant perophery ensuring the 33% area of the plant as green area. The forest department may be consulted in this regard. | We have already planted 3356 Nos of tree as site. And 1000<br>Nos tree plantation work is going on.                                                                                                                                                      |
| 5       | Air emissiond from all point source to be controlled by latest technology instrument. The emissions shall conform to the limets imposed by Maharashtra Pollution Control Board (MPCB)                                              | We have alredy installed air pollution control equipment as per consent stipulation. The efficincy futher increase bagasse drying mechanisum was installed.                                                                                              |
| 6       | Periodic soil and water sampling in nearby villages and water bodies to be done by the project authorities through 3rd part expert and report shall be submitted to the concerned Regional office of the Ministry.                 | The soil and water sampling in nearby villages carried out periodically. The report are enclosed as <b>Annexure 2</b>                                                                                                                                    |