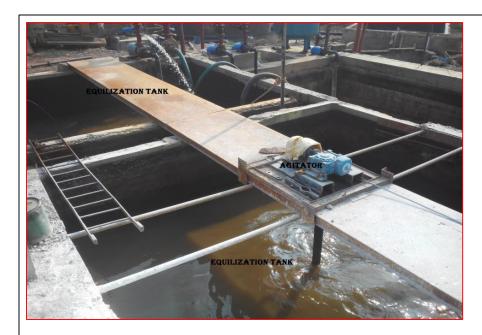

| 7  | RO plant of sufficient capacity to be installed in the nearby villages to ensure safe drinking water supply. Maintenance of the RO plant will be ownde by the project authorities.                                                                                                                                                                                                                                                            | The RO plant installed for drinking water purpose and benefits all nearby villages.                                                                                                                                                                                                                                                                                                                                                  |  |
|----|-----------------------------------------------------------------------------------------------------------------------------------------------------------------------------------------------------------------------------------------------------------------------------------------------------------------------------------------------------------------------------------------------------------------------------------------------|--------------------------------------------------------------------------------------------------------------------------------------------------------------------------------------------------------------------------------------------------------------------------------------------------------------------------------------------------------------------------------------------------------------------------------------|--|
| 8  | Health check up camps to be organized preiodically in nearby villages.                                                                                                                                                                                                                                                                                                                                                                        | The health check up camps carried out periodically.                                                                                                                                                                                                                                                                                                                                                                                  |  |
| 9  | A regular environmental manager having PG qualification in environmental sciences / environmental enginneering to be appointed for looking after the environmental management practices in the plant.                                                                                                                                                                                                                                         | We have already recruit Environmental Engineer having PG Qualification with full fledged division of Environmental Management, wherein, all our Environmental management Plants are monitored on daily basis, along with requisite analysis carried out in our laboratory by trained chemists.                                                                                                                                       |  |
| 10 | Automatic/ online monitoring system (24*7 monitoring devices) for flow measurement and relevant pollutants in the treatment system to be installed. The data to be made available to the respective SPCB and in the Company's website.                                                                                                                                                                                                        | We have already installed and completed the connectivity to CPCB / MPCB server of online monitoring system of ETP outlet water parameter (Flow, PH, TSS, COD & BOD) & Boiler stack (SPM /TPM) . The continuous monitoring results of ETP outlet water parameter & boiler stack emission depict that we are achieving norms stipulated by MPCB on a continuous time basis. The photo of instrument is attached as <b>Annexure 3</b> . |  |
|    | B) General Conditions:                                                                                                                                                                                                                                                                                                                                                                                                                        |                                                                                                                                                                                                                                                                                                                                                                                                                                      |  |
| 1  | The project authorities must strictly adhere to the stipulations made by the Maharashtra Pollution Control Board, State Government and any other statutory authority.                                                                                                                                                                                                                                                                         | PA agreed to comply with                                                                                                                                                                                                                                                                                                                                                                                                             |  |
| 2  | No futher expansion or modifications in the plant shall be carried out without prior approval of the Ministry of Environment, Forest and Climate Change. In case of deviations or alteration in the project proposal from those submitted to this Ministry for clearance, a fresh reference shall be mae to the Ministry to assess the adequacy of conditions imposed and to add additional environment protection meadures required, if any. | and Climate Change. In case of I from those submitted to this mae to the Ministry to assess the Iitiionl environment protection                                                                                                                                                                                                                                                                                                      |  |