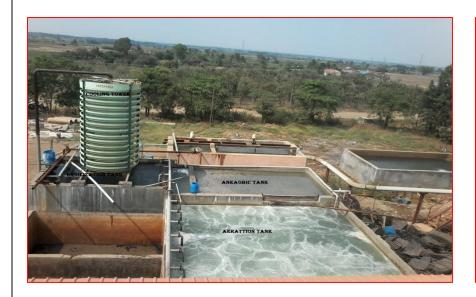

| EC<br>No - | J - 11011/41/2015-IA-II (I) Date - 20.03.2017                                                                |                                                                                                                                                                                                                                                                                                                                                                                                                                                                                                                                                        |
|------------|--------------------------------------------------------------------------------------------------------------|--------------------------------------------------------------------------------------------------------------------------------------------------------------------------------------------------------------------------------------------------------------------------------------------------------------------------------------------------------------------------------------------------------------------------------------------------------------------------------------------------------------------------------------------------------|
| SR.<br>NO. | EC Condition                                                                                                 | Compliances                                                                                                                                                                                                                                                                                                                                                                                                                                                                                                                                            |
|            | A) Specific Condition                                                                                        |                                                                                                                                                                                                                                                                                                                                                                                                                                                                                                                                                        |
| 1          | Zero liquid Discharge System shall be ensured                                                                | Modernization, without increasing either resource consumption or pollutional load is a constant endeavor and as a result, with Technological Advances carried out, we are able to ensure 'NO POLLUTIONAL LOAD INCREASE' in terms of volume or concentration of effluents, both water and air due to the abovementioned measures. This is clearly depicted in Annexure I and II attached herewith. THAT THERE IS NO CHANGE IN ANY MACHINERY CAPACITY AND THE CAPACITY INCREASE IS ACHIEVED THROUGH THE TECHNOLOGY CHANGES MENTIONED ABOVE.  Annexure 1. |
| 2          | Water requirement to be reduced at extent possible by using latest process methodology being used worldwide. | Ours is the first Sugar factory in Maharashtra, wherein, we run the entire industrial activity with treated and recycled condensates, which is accrued from cane and no fresh water is utilized, for sugar factory operation. We have installed Condensate Polishing Unit (C.P.U) for sugar factory excess condensate water treatment and recycled purpose. Annexure 2                                                                                                                                                                                 |
| 3          | Fly ash be generated shall be sent to nearby cement industry.                                                | The majority of fly ash is mix with press mud and sold to farmers as fertilizer forming purpose and the remaining of the small quantity is we have sold ash to brick manufactures.                                                                                                                                                                                                                                                                                                                                                                     |